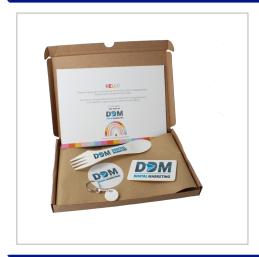

## Direct Mail Merch - Classic Package

INTRODUCING OUR NEW "DIRECT MAIL MERCHANDISE" GIFTS. A CHANCE FOR YOUR CLIENTS TO DELIVER PROMOTIONAL MERCHANDISE ITEMS DIRECT TO THEIR CUSTOMER'S HOMES FOR WHEN THEY CAN'T BE THERE IN PERSON. A PERFECT ADDITION FOR A VIRTUAL EXHIBITION, WEBINAR, ZOOM MEETING OR JUST A CHANCE TO SHARE SOME BRAND LOVE. THE CLASSIC GIFT SET INCLUDES THE FOLLOWING ITEMS; • TROLLEY COIN • SPORK • RECTANGLE MAGNET (85CM X 50CM) • WRAPPED IN BROWN PAPER WITH BRANDED LOGO STICKER IN THIS MERCHBOX • CARD OF YOUR CHOICE WITH PERSONALISED MESSAGE WITH LOGO ON FRONT AND BACK THE GIFT SETS MAKE AN IMPACT FROM THE MOMENT THE GIFT ARRIVES THROUGH THEIR LETTERBOX. JUST SEND YOUR ARTWORK, COPY AND ADDRESSES AND LET US TAKE CARE OF THE REST! ADDITIONAL ITEMS NOT SOLD BY US CAN BE INCLUDED IN THE GIFT SET, FOR A SMALL FULFILMENT FEE, IF TOTAL PACKAGE WEIGHT IS UNDER 100G, FOR EXAMPLE YOU MAY WANT TO ADD A MEMBERSHIP OR LOYALTY CARD OR OTHER ITEMS. Q: HOW LONG DOES IT TAKE TO FULFIL? A: 5 DAY TURNAROUND TIME UPON RECEIPT OF ARTWORK, COPY AND CUSTOMER ADDRESSES