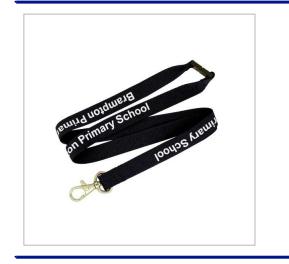

## Flat Ribbed Lanyards

FLAT RIBBED LANYARDS HAVE A FLAT, FINE WEAVE AND ARE MOST SUITABLE FOR PRINTING INTRICATE LOGOS INVOLVING CLOSE REGISTRATION OR THOSE WITH A WIDE RANGE OF COLOURS.PANTONE MATCHED COLOURS. CHOICE OF WIDTHS.SELECTION OF FITMENTS AVAILABLE.

| MATERIAL               | Flat polyester                                                                                                        |
|------------------------|-----------------------------------------------------------------------------------------------------------------------|
| FITTING                | Trigger clip & safety break (Eco-friendly<br>Wheat Straw safety break available for<br>additional £0.03 to unit cost) |
| BRANDING METHOD        | Screen printed                                                                                                        |
| COLOURS                | 78 Standard colours below 500 pcs.<br>Pantone matching FOC 500 pcs +                                                  |
| PRINT                  | 1 Colour print 1 side as standard                                                                                     |
| SIZE                   | 15/20/25mm x 900mm                                                                                                    |
| PRINT AREA             | 13/18/23mm x 900mm                                                                                                    |
| UNIT WEIGHT            | 0.012kg (based on 15mm)                                                                                               |
| MOQ                    | 100                                                                                                                   |
| PACKING                | Bulk packed                                                                                                           |
| CARTON QUANTITY        | 1000pcs                                                                                                               |
| CARTON WEIGHT          | 12kg (based on 15mm)                                                                                                  |
| CARTON DIMENSIONS      | 50x30x30cm                                                                                                            |
| ARTWORK                | Required in any vectorised file format                                                                                |
| PRODUCTION PROOF       | Visuals supplied within 24 hours                                                                                      |
| PRE PRODUCTION SAMPLE  | Approx 2 weeks from artwork approval                                                                                  |
| BULK TURNAROUND        | Approx 3 weeks from artwork approval                                                                                  |
| COMMODITY CODE         | 6307909899                                                                                                            |
| COUNTRY OF MANUFACTURE | China                                                                                                                 |