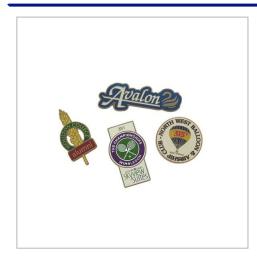

## **Hard Enamel Badges**

THIS TOP QUALITY, HARD WEARING ENAMEL PIN BADGE IS FINISHED TO A FLAT, EVEN SURFACE.IDEAL FOR HIGH PROFILE PROMOTIONS AND AWARD SCHEMES. PANTONE MATCHED COLOURS.CHOICE OF PLATINGS.OPTIONAL OVERPRINT FOR SMALL DETAIL.