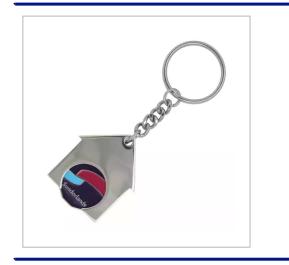

## House Wishbone Enamel Trolley Coins

THE PREMIUM LOOKING HOUSE WISHBONE TROLLEY COIN ARE THE PERFECT GIVEAWAY FOR YOUR CLIENTS. USING THE WISHBONE THE COINS CAN BE EASILY ACESSED AND STORED WITH YOUR CLIENTS BRAND IN FULL VIEW. THE COINS CAN BE BRANDED OR PERSONALISED 4 SPOT COLOURS TO 1 OR 2 SIDES. AVAILABLE IN £1 OR EURO COIN SIZES.

| FITTING                | Split Ring & Chain                     |
|------------------------|----------------------------------------|
| BRANDING METHOD        | Enamelled                              |
| MATERIAL               | Zinc Alloy - Holder. Steel - Coin      |
| COLOURS                | Pantone matched enamel infill          |
| SIZE                   | £1.00 - 12 Sided                       |
| PRINT AREA             | 22mm diameter                          |
| UNIT WEIGHT            | 0.026kg                                |
| MOQ                    | 100                                    |
| PACKING                | Individually poly bagged               |
| CARTON QUANTITY        | 500pcs                                 |
| CARTON WEIGHT          | 13kg                                   |
| CARTON DIMENSIONS      | 30x30x20cm                             |
| ARTWORK                | Required in any vectorised file format |
| PRODUCTION PROOF       | Visuals supplied within 24 hours       |
| PRE PRODUCTION SAMPLE  | Approx 2 weeks from artwork approval   |
| BULK TURNAROUND        | Approx 4 weeks from artwork approval   |
| COMMODITY CODE         | 7326199000                             |
| COUNTRY OF MANUFACTURE | China                                  |