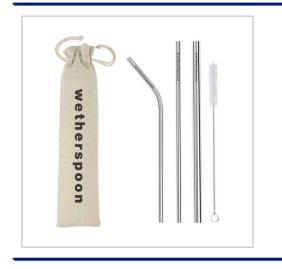

## **Metal Straw Set**

METAL STRAWS ARE THE PERFECT ECO-FRIENDLY SOLUTION TO THE PLASTIC STRAW PROBLEM FACING OUR PLANET.THIS METAL STRAW SETS CONTAINS 1 STRAIGHT STRAW, 1 BENT STRAW AND 1 MILKSHAKE STRAW.PRODUCED FROM FOOD GRADE STAINLESS STEEL, MAKING THESE REUSABLE STRAWS DURABLE AND SUPER SUSTAINABLE.LASER ENGRAVED WITH YOUR LOGO ON EACH STRAW. MINIMUM 100 SETS.SUPPLIED IN ECO-FRIENDLY POUCH WITH CLEANING BRUSH AS STANDARD.

| INCLUDED               | 1 Straight Straw, 1 Bent straw, 1<br>Milkshake straw, Cleaning brush & Eco-<br>friendly pouch |
|------------------------|-----------------------------------------------------------------------------------------------|
| BRANDING METHOD        | Laser Engraved                                                                                |
| MATERIAL               | Stainless Steel                                                                               |
| SIZE                   | 215mm x 6mm                                                                                   |
| PRINT AREA             | 40mm x 4mm                                                                                    |
| UNIT WEIGHT            | 0.068kg                                                                                       |
| MOQ                    | 100                                                                                           |
| PACKING                | Linen Pouch with 1 Colour Print                                                               |
| CARTON QUANTITY        | 250pcs                                                                                        |
| CARTON WEIGHT          | 17kg                                                                                          |
| CARTON DIMENSIONS      | 45x35x35cm                                                                                    |
| ARTWORK                | Required in any vectorised file format                                                        |
| PRODUCTION PROOF       | Visuals supplied within 24 hours                                                              |
| PRE PRODUCTION SAMPLE  | Approx 2 weeks from artwork approval                                                          |
| BULK TURNAROUND        | Approx 3 weeks from artwork approval                                                          |
| COMMODITY CODE         | 8215990000                                                                                    |
| COUNTRY OF MANUFACTURE | China                                                                                         |