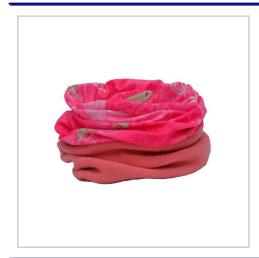

## **Tube Bandana With Fleece**

THE TUBE BANDANA WITH FLEECE IS A GREAT PRODUCT FOR THE WINTER.THERE ARE 30 STANDARD COLOURS FOR THE FLEECE AND ARE PRINTED FULL COLOUR AS STANDARD.

| MATERIAL               | Polyester & Fleece                     |
|------------------------|----------------------------------------|
| BRANDING METHOD        | Digital                                |
| COLOURS                | 64 Standard Colours                    |
| SIZE                   | 70x25cm                                |
| PRINT AREA             | 48x24cm                                |
| UNIT WEIGHT            | 0.018kg                                |
| MOQ                    | 100                                    |
| PACKING                | Individually poly bagged               |
| CARTON QUANTITY        | 150pcs                                 |
| CARTON WEIGHT          | 14kg                                   |
| CARTON DIMENSIONS      | 50x30x46cm                             |
| ARTWORK                | Required in any vectorised file format |
| PRODUCTION PROOF       | Visuals supplied within 24 hours       |
| PRE PRODUCTION SAMPLE  | Approx 2 weeks from artwork approval   |
| BULK TURNAROUND        | Approx 3 weeks from artwork approval   |
| COMMODITY CODE         | 6117109000                             |
| COUNTRY OF MANUFACTURE | China                                  |