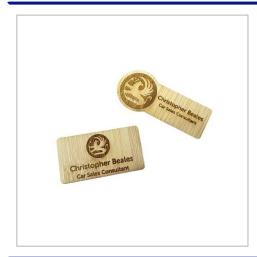

## **Bamboo Name Badge**

OUR BAMBOO NAME BADGES ARE MANUFACTURED HERE IN THE UK AND MADE FROM FSC APPROVED MATERIAL. AS THE BADGES ARE BRANDED USING LASER ENGRAVING WE ARE ABLE TO CUT THEM TO ANY SHAPE. WE SUPPLY THE BADGES BULK PACKED TO REDUCE WASTE BUT CAN INDIVIDUALLY BAG THE BADGES USING A BIODEGRADABLE BAG FOR AN ADDITIONAL COST.

| SIZE                   | Rectangular: 73mm x 40mm, 73mm x 35mm, 73mm x 19mm, 54mm x 25mm, 62mm x 25mm, 64mm x 34mm & 73mm x 32mm |
|------------------------|---------------------------------------------------------------------------------------------------------|
| FITTING                | 2 Piece magnet                                                                                          |
| BRANDING METHOD        | Laser engraved                                                                                          |
| MATERIAL               | FSC Bamboo                                                                                              |
| UNIT WEIGHT            | 0.048kg                                                                                                 |
| MOQ                    | 10                                                                                                      |
| PACKING                | Bulk packed                                                                                             |
| CARTON QUANTITY        | 250pcs                                                                                                  |
| CARTON WEIGHT          | 12kg                                                                                                    |
| CARTON DIMENSIONS      | 35x30x20cm                                                                                              |
| ARTWORK                | Required in any vectorised file format                                                                  |
| PRODUCTION PROOF       | Visuals supplied within 24 hours                                                                        |
| PRE PRODUCTION SAMPLE  | Approx 2 days from artwork approval                                                                     |
| BULK TURNAROUND        | Approx 12 days from artwork approval                                                                    |
| COMMODITY CODE         | 1401100090                                                                                              |
| COUNTRY OF MANUFACTURE | United Kingdom                                                                                          |