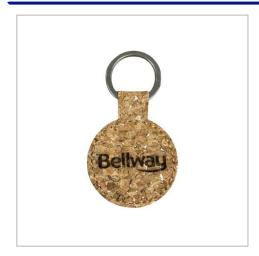

## **Cork Keyring**

OUR CORK KEYRINGS ARE ENGRAVED IN THE U.K ALLOWING FOR A FAST LEAD TIME. CORK IS BOTH SUSTAINABLE AND BIODEGRADABLE MAKING IT A GREAT DAILY ACCESSORY THAT DOESN'T COST THE EARTH. THE KEYRINGS CAN BE INDIVIDUALLY NAMED FOR A MORE PERSONAL TOUCH.

| SIZE                   | 45mm diameter                          |
|------------------------|----------------------------------------|
| FITTING                | Split Ring                             |
| BRANDING METHOD        | Laser engraved                         |
| MATERIAL               | Cork                                   |
| PRINT AREA             | 28mm x 28mm                            |
| UNIT WEIGHT            | 0.0135kg                               |
| MOQ                    | 10                                     |
| PACKING                | Bulk packed                            |
| CARTON QUANTITY        | 1000pcs                                |
| CARTON WEIGHT          | 14kg                                   |
| CARTON DIMENSIONS      | 46x46x31cm                             |
| ARTWORK                | Required in any vectorised file format |
| PRODUCTION PROOF       | Visuals supplied within 24 hours       |
| PRE PRODUCTION SAMPLE  | Approx 3 days from artwork approval    |
| BULK TURNAROUND        | Approx 12 days from artwork approval   |
| COMMODITY CODE         | 4504900000                             |
| COUNTRY OF MANUFACTURE | China                                  |